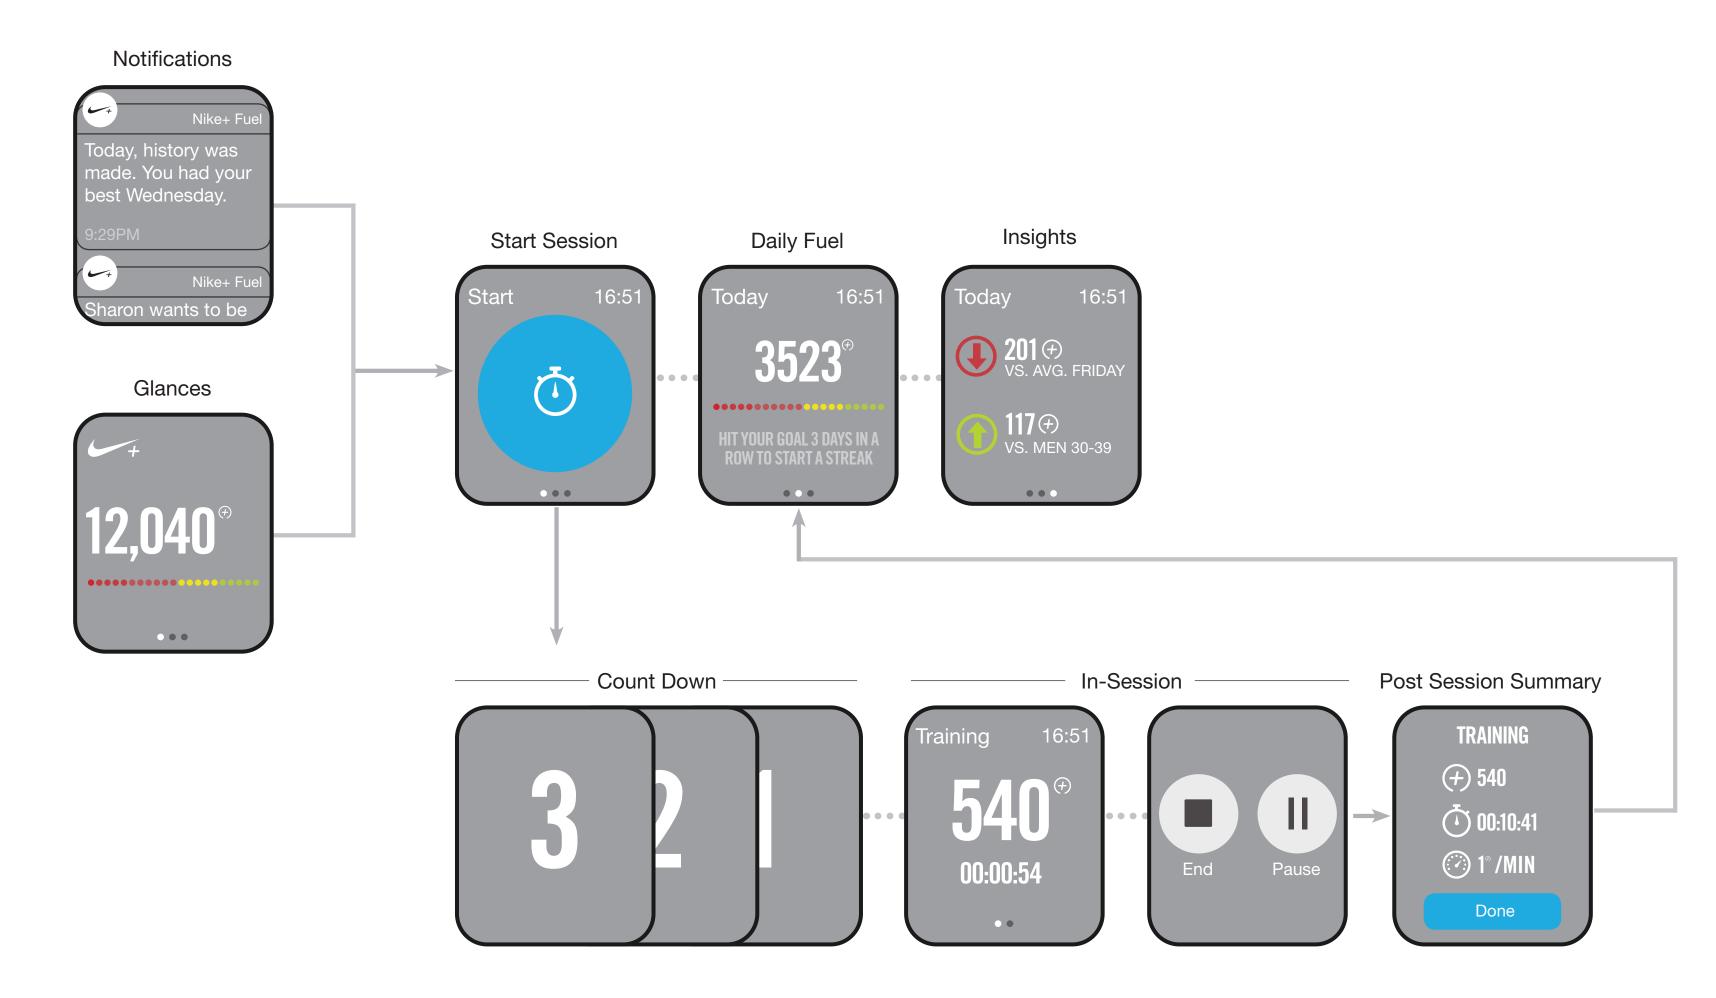

**USER JOURNEYS** 

## **OVERALL SCHEME**

## GLANCES

#### Not Signed In

Nike+ App

In-Session

## COMPLICATIONS

#### NikeFuel

Display NikeFuel compared to yesterday's hour. NikeFuel be updated at every hour.

## MAIN NAV

2 days in a rows.

a consecutive day streak.

## START A SESSION

## NIKE+ FUEL FIRST TIME USE - START A SESSION

## NIKE+ FUEL FIRST TIME USE - TAGGING A SESSION

Start Session

Force hold activates a menu to tag your session. Top 3 sessions will be displayed on first time use.

This will allow to quickly tag a session.

Tag Session

If their session is not available, tapping "More" will display more session types.

Tag Session Module

Tapping a session type immediately starts a session.

Countdown

#### 4

## **NIKE+ FUEL**

#### SECOND TIME THROUGH THE EXPERIENCE - START A SESSION

### **NIKE+ FUEL**

#### SECOND TIME THROUGH THE EXPERIENCE - TAGGING A SESSION

Force hold activates a menu to tag your session. Last 3 sessions started by the athlete will be displayed.

If their session is not available, tapping "Add Sessions" will display more session types.

Tapping a session type immediately starts a session.

## IN-SESSION

Swipe to cycle through metrics.

# NIKE+ FUEL SECOND TIME THROUGH THE EXPERIENCE

By default it will display to the metric view that was used from previous sessions. The app will tailor itself to suite the athlete's preferences automatically.

Force hold will activate a menu and also allow to pause the session.

**TAPIC** 

Start

also allow to resume the session.

## END SESSION

## NOTIFICATIONS

# Training 16:51 Cheered you on! Michael O. Michael O. 13 Cheers

While in-session when an athlete receives an incoming cheers, haptic alerts will be activated.

Notification

Raising your wrist will display the notification. After the athlete lowers their wrist, the notification will disappear.

## NIKE+ FUEL IN APP GOAL/MILESTONES NOTIFICATIONS

In-Session

At every 100NF earned, haptic alerts will be activated during a session.

**Trophy Notification** 

Athletes will receive trophy notifications after completing their session.

Notification

Goal Notification

Goal notifications will be displayed once they hit their goal.

Notification

Friends Short Look

Friends Long Look

Cheers Short Look

Cheers Long Look

Goals/Milestones Short Look

Goals/Milestones Long Look

# ERROR STATES

Not Signed Into Nike+ App

Sign In

Please sign in to Nike+ Fuel with your iPhone When iPhone is off

Not Syncing

We are unable to sync your activity at this time.

Retry

Failure