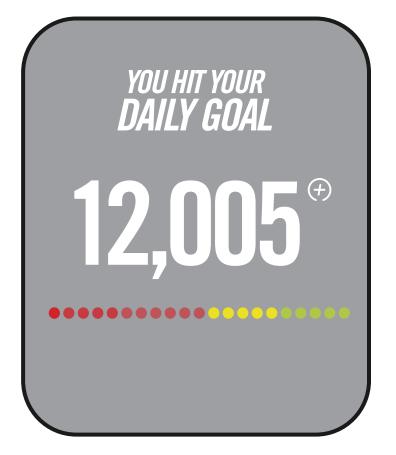

## NIKE+ FUEL IN APP GOAL/MILESTONES NOTIFICATIONS

In-Session

At every 100NF earned, haptic alerts will be activated during a session.

**Trophy Notification** 

Athletes will receive trophy notifications after completing their session.

Notification

Goal Notification

Goal notifications will be displayed once they hit their goal.

Notification

Friends Short Look

Friends Long Look

Cheers Short Look

Cheers Long Look