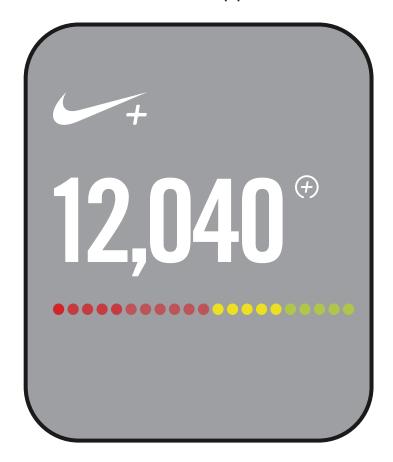

## GLANCES

#### NikeFuel

Display NikeFuel compared to yesterday's hour. NikeFuel be updated at every hour.

## MAIN NAV

2 days in a rows.

a consecutive day streak.