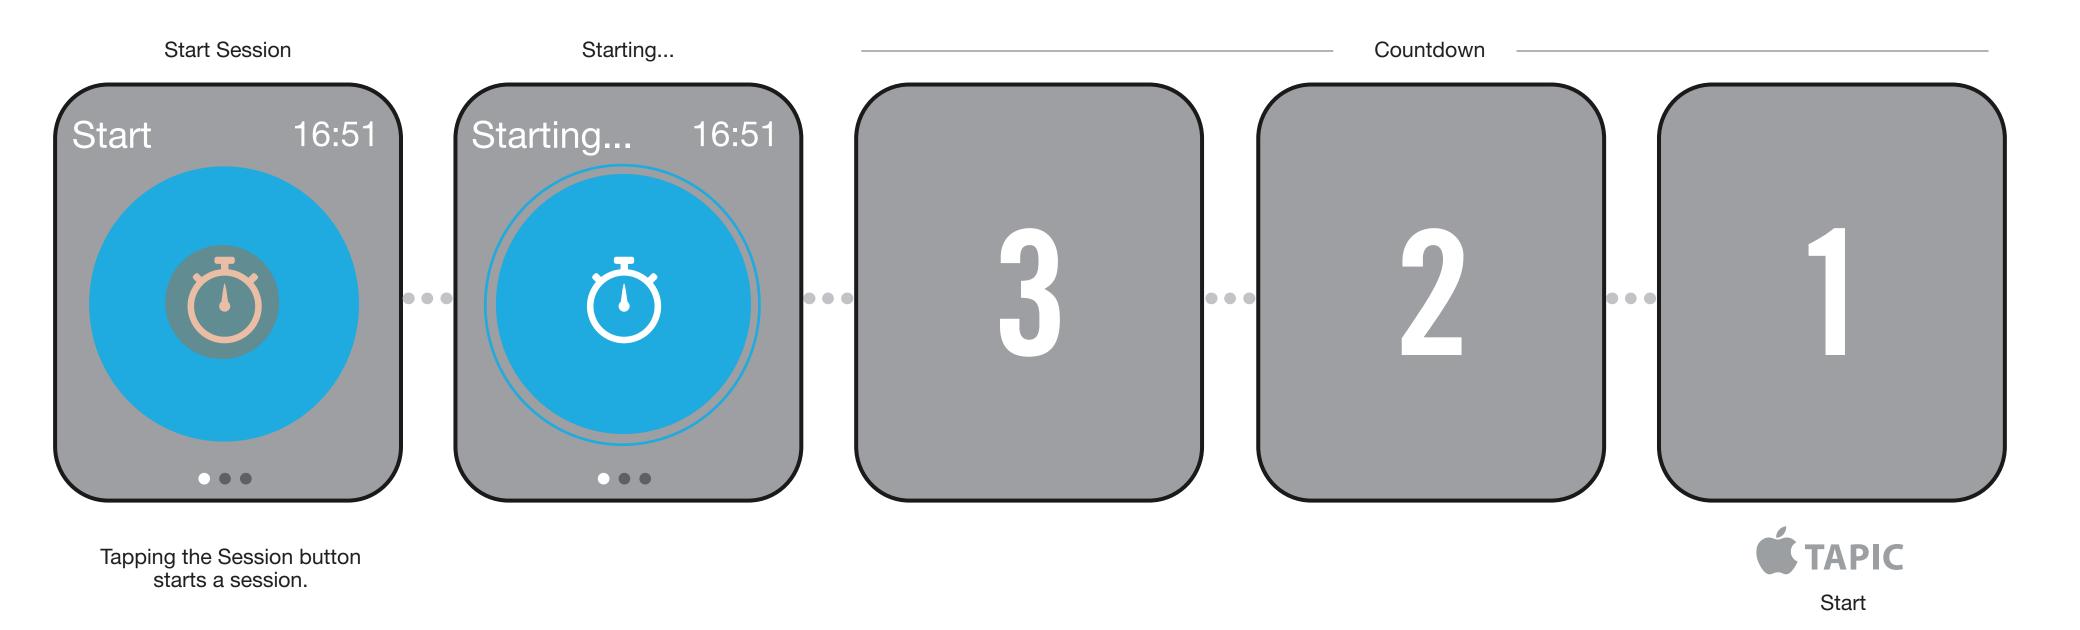

## START A SESSION

## NIKE+ FUEL FIRST TIME USE - START A SESSION

## NIKE+ FUEL FIRST TIME USE - TAGGING A SESSION

Start Session

Force hold activates a menu to tag your session. Top 3 sessions will be displayed on first time use.

This will allow to quickly tag a session.

Tag Session

If their session is not available, tapping "More" will display more session types.

Tag Session Module

Tapping a session type immediately starts a session.

Countdown

#### 4