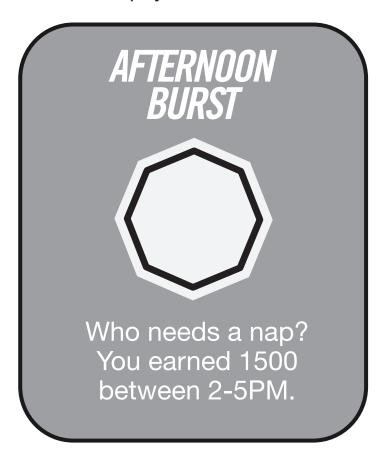

## NIKE+ FUEL IN APP GOAL/MILESTONES NOTIFICATIONS

In-Session

At every 100NF earned, haptic alerts will be activated during a session.

**Trophy Notification** 

Athletes will receive trophy notifications after completing their session.

Notification

Goal Notification

Goal notifications will be displayed once they hit their goal.

Notification

Friends Short Look

Friends Long Look

Cheers Short Look

Cheers Long Look