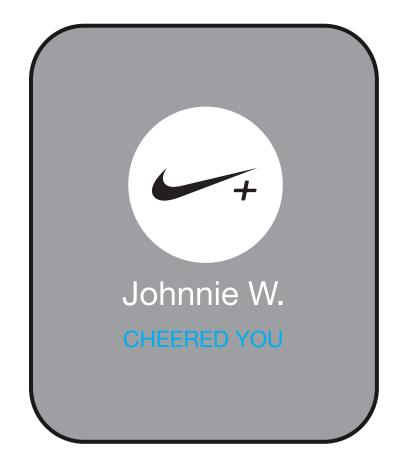

Notification

Goal Notification

Goal notifications will be displayed once they hit their goal.

Notification

Friends Short Look

Friends Long Look

Cheers Short Look

Cheers Long Look