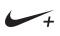

## IN-SESSION

Swipe to cycle through metrics.

# NIKE+ FUEL SECOND TIME THROUGH THE EXPERIENCE

By default it will display to the metric view that was used from previous sessions. The app will tailor itself to suite the athlete's preferences automatically.