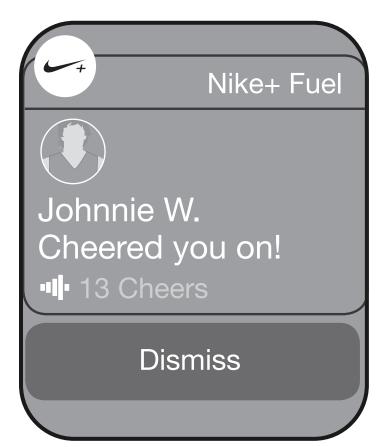

# Training 16:51 Cheered you on! Michael O. Michael O. 13 Cheers

While in-session when an athlete receives an incoming cheers, haptic alerts will be activated.

Notification

Raising your wrist will display the notification. After the athlete lowers their wrist, the notification will disappear.

Notification

Goal Notification

Goal notifications will be displayed once they hit their goal.

Notification

Friends Short Look

Friends Long Look

Cheers Short Look

Cheers Long Look