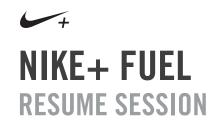

Force hold will activate a menu and also allow to pause the session.

**TAPIC** 

Start

also allow to resume the session.