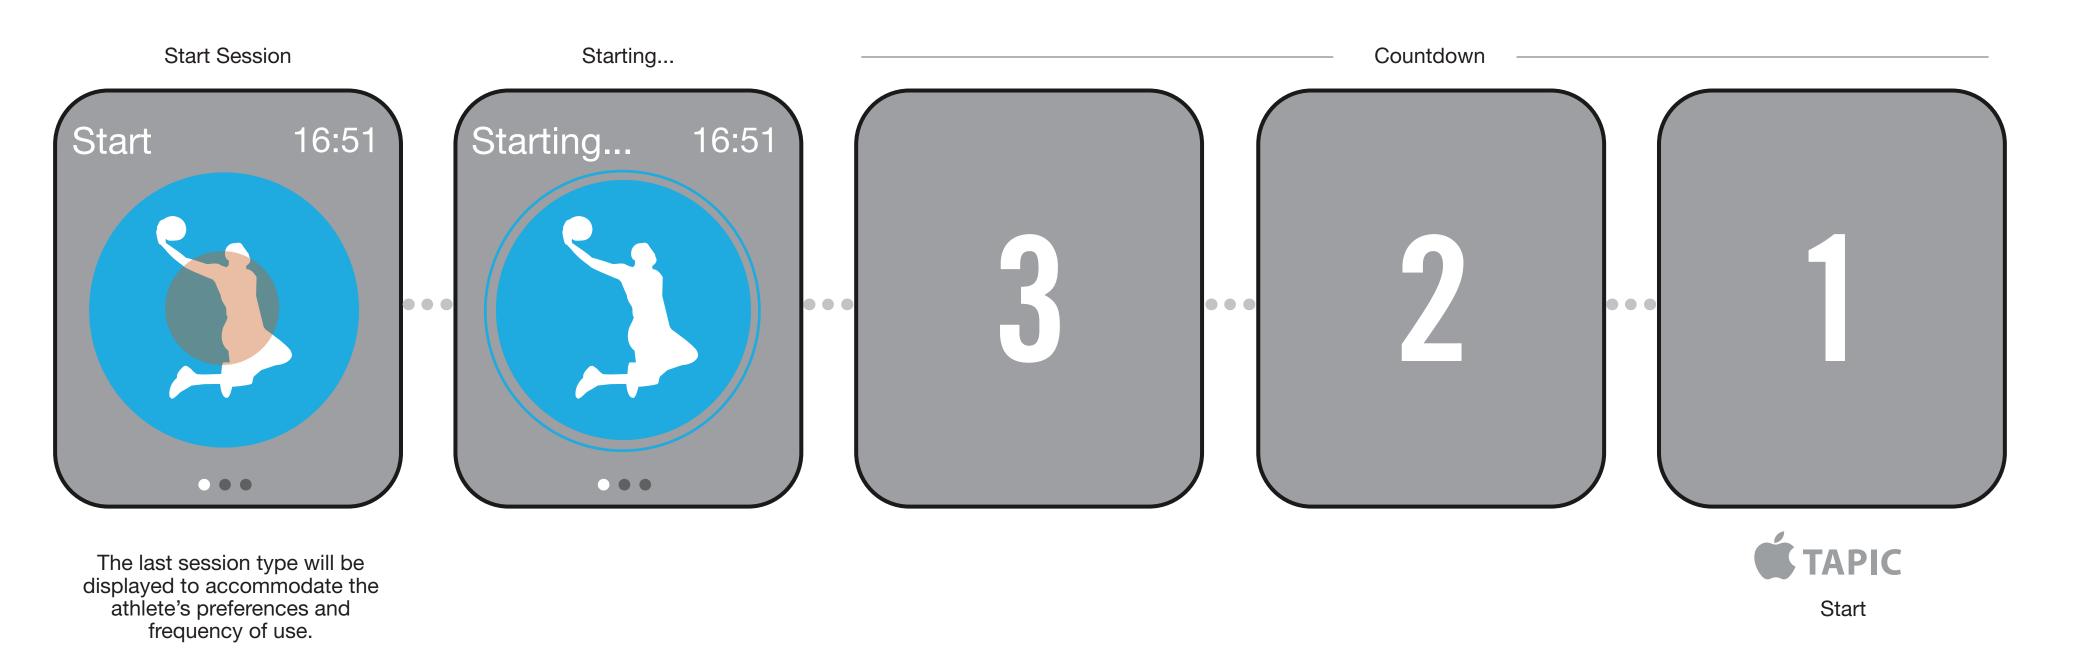

## START A SESSION

## NIKE+ FUEL FIRST TIME USE - TAGGING A SESSION

Start Session

Force hold activates a menu to tag your session. Top 3 sessions will be displayed on first time use.

This will allow to quickly tag a session.

Tag Session

If their session is not available, tapping "More" will display more session types.

Tag Session Module

Tapping a session type immediately starts a session.

Countdown

#### 4