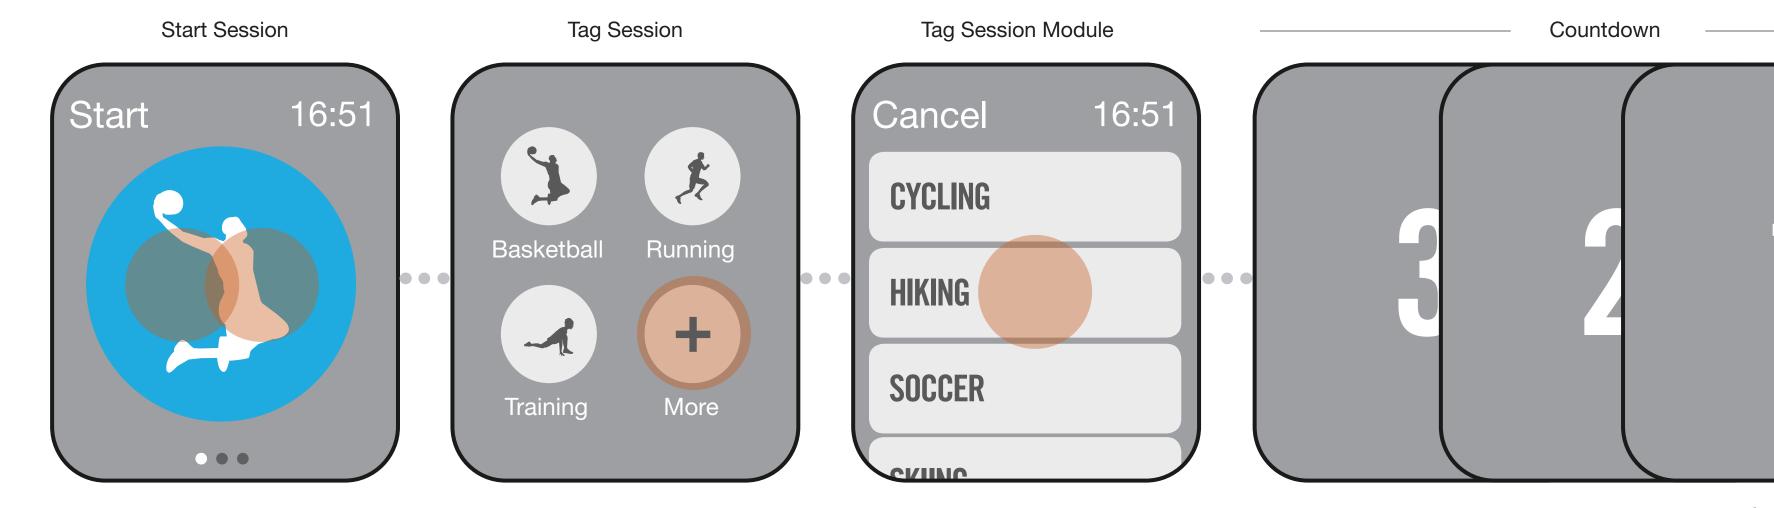

## NIKE+ FUEL FIRST TIME USE - TAGGING A SESSION

Start Session

Force hold activates a menu to tag your session. Top 3 sessions will be displayed on first time use.

This will allow to quickly tag a session.

Tag Session

If their session is not available, tapping "More" will display more session types.

Tag Session Module

Tapping a session type immediately starts a session.

Countdown

#### 4