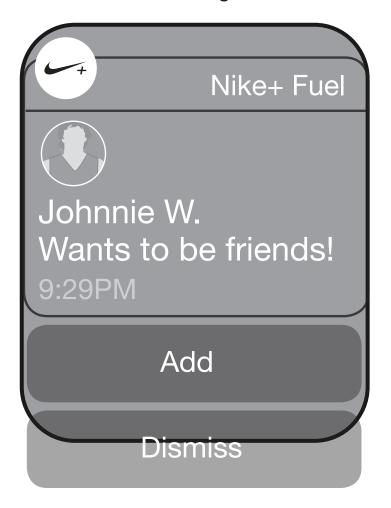

Notification

Goal Notification

Goal notifications will be displayed once they hit their goal.

Notification

Friends Short Look

Friends Long Look

Cheers Short Look

Cheers Long Look