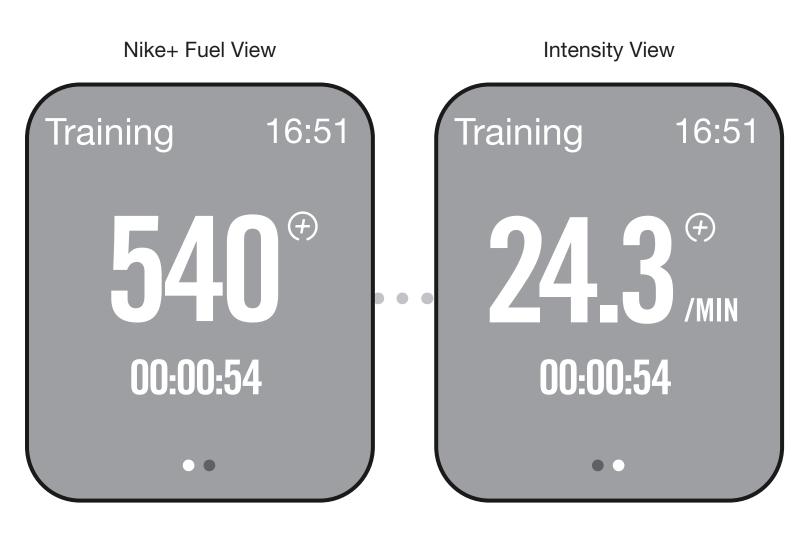

## IN-SESSION

Swipe to cycle through metrics.

# NIKE+ FUEL SECOND TIME THROUGH THE EXPERIENCE

By default it will display to the metric view that was used from previous sessions. The app will tailor itself to suite the athlete's preferences automatically.