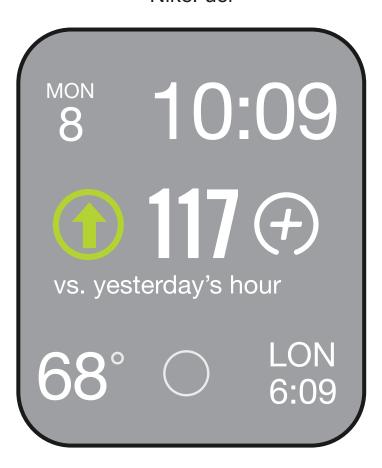

## COMPLICATIONS

#### NikeFuel

Display NikeFuel compared to yesterday's hour. NikeFuel be updated at every hour.