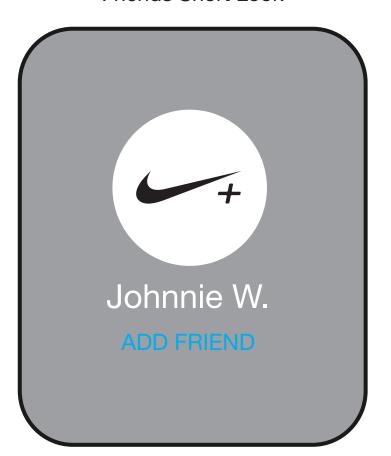

Notification

Goal Notification

Goal notifications will be displayed once they hit their goal.

Notification

Friends Short Look

Friends Long Look

Cheers Short Look

Cheers Long Look