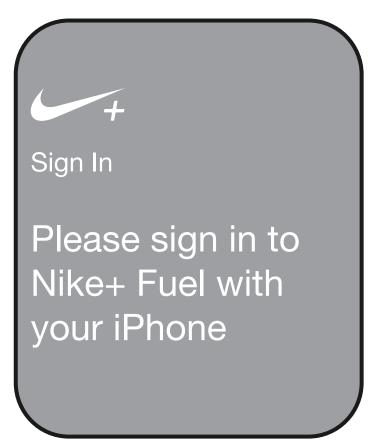

# ERROR STATES

Not Signed Into Nike+ App

Sign In

Please sign in to Nike+ Fuel with your iPhone When iPhone is off

Not Syncing

We are unable to sync your activity at this time.

Retry

Failure