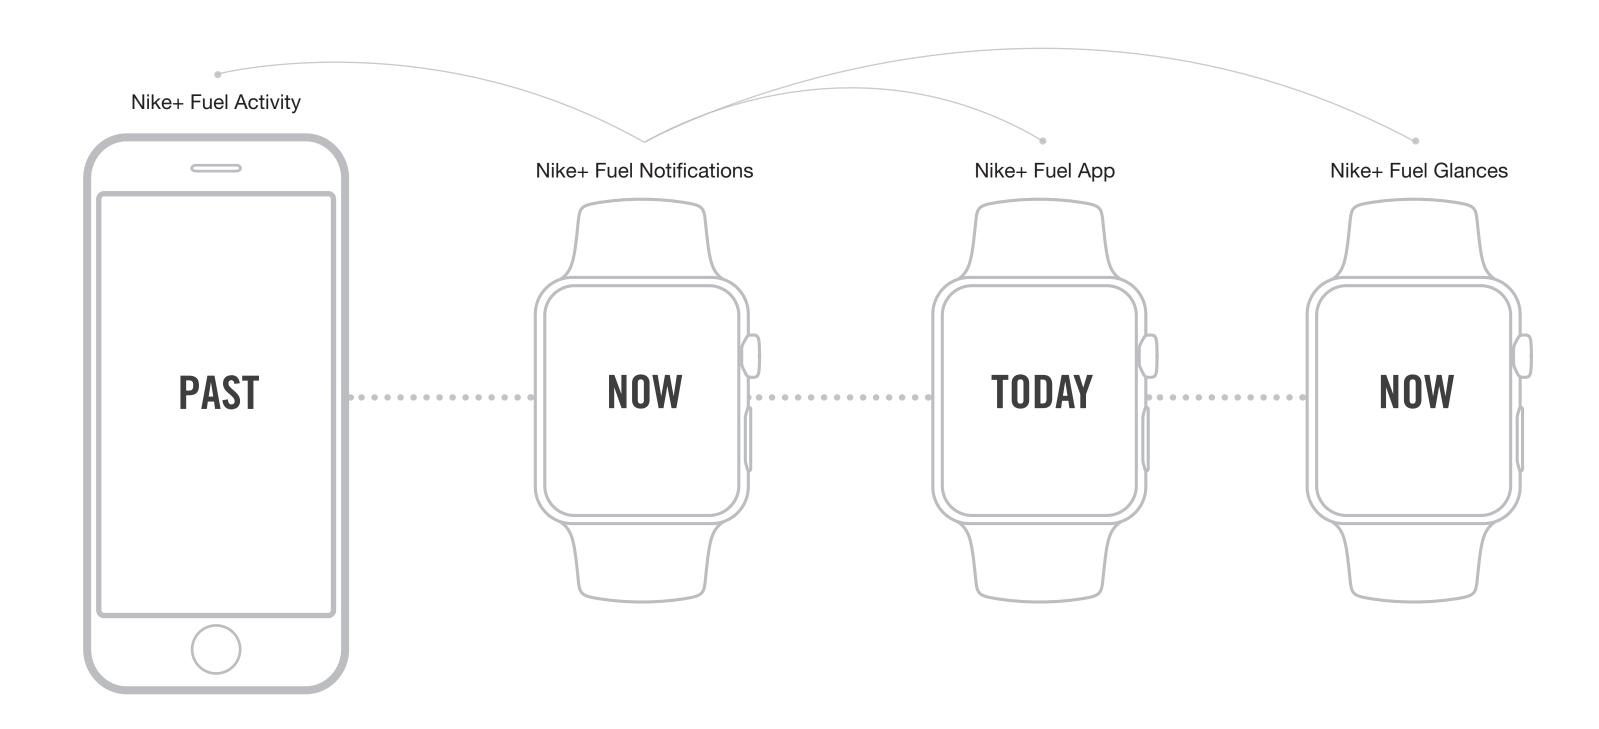

**USER JOURNEYS** 

## **OVERALL SCHEME**











## GLANCES





#### Not Signed In



Nike+ App



In-Session



## COMPLICATIONS





#### NikeFuel



Display NikeFuel compared to yesterday's hour. NikeFuel be updated at every hour.

## MAIN NAV











2 days in a rows.

a consecutive day streak.

## START A SESSION





## NIKE+ FUEL FIRST TIME USE - START A SESSION





## NIKE+ FUEL FIRST TIME USE - TAGGING A SESSION

Start Session



Force hold activates a menu to tag your session. Top 3 sessions will be displayed on first time use.

This will allow to quickly tag a session.

Tag Session



If their session is not available, tapping "More" will display more session types.

Tag Session Module



Tapping a session type immediately starts a session.



Countdown



#### 4

## **NIKE+ FUEL**

#### SECOND TIME THROUGH THE EXPE