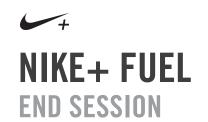

Force hold will activate a menu and also allow to pause the session.

**TAPIC** 

Start

also allow to resume the session.

## END SESSION