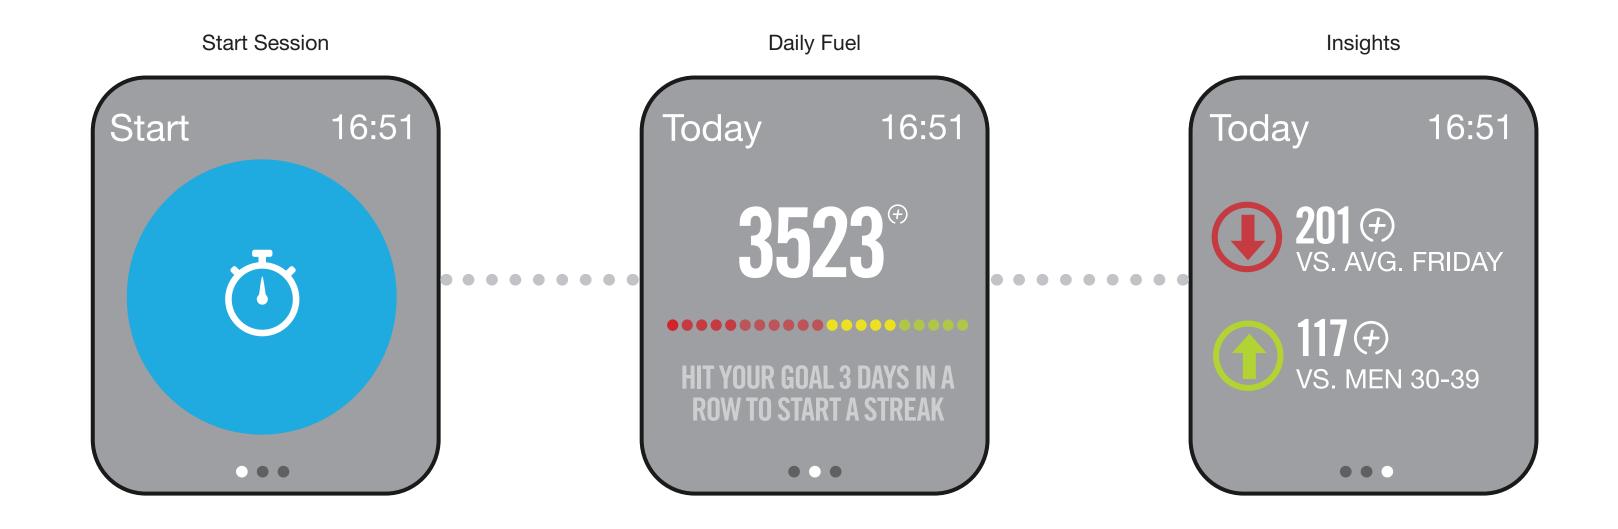

**USER JOURNEYS** 

## **OVERALL SCHEME**











## GLANCES





#### Not Signed In



Nike+ App



In-Session



## COMPLICATIONS





#### NikeFuel



Display NikeFuel compared to yesterday's hour. NikeFuel be updated at every hour.

## MAIN NAV











2 days in a rows.

a consecutive day streak.

## START A SESSION





## NIKE+ FUEL FIRST TIME USE - START A SESSION





## NIKE+ FUEL FIRST TIME USE - TAGGING A SESSION

Start Session



Force hold activates a menu to tag your session. Top 3 sessions will be displayed on first time use.

This will allow to quickly tag a session.

Tag Session



If their session is not available, tapping "More" will display more session types.

Tag Session Module



Tapping a session type immediately starts a session.



Countdown



#### 4

## **NIKE+ FUEL**

#### SECOND TIME THROUGH THE EXPERIENCE - START A SESSION





### **NIKE+ FUEL**

#### SECOND TIME THROUGH THE EXPERIENCE - TAGGING A SESSION



Force hold activates a menu to tag your session. Last 3 sessions started by the athlete will be d