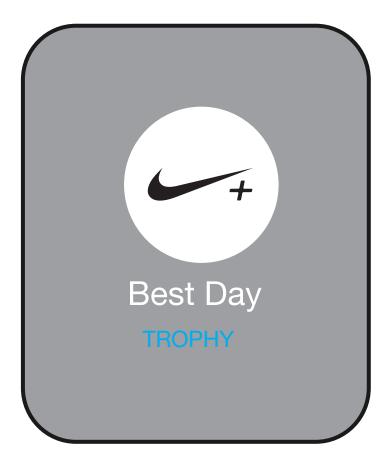

## NIKE+ FUEL IN APP GOAL/MILESTONES NOTIFICATIONS

In-Session

At every 100NF earned, haptic alerts will be activated during a session.

**Trophy Notification** 

Athletes will receive trophy notifications after completing their session.