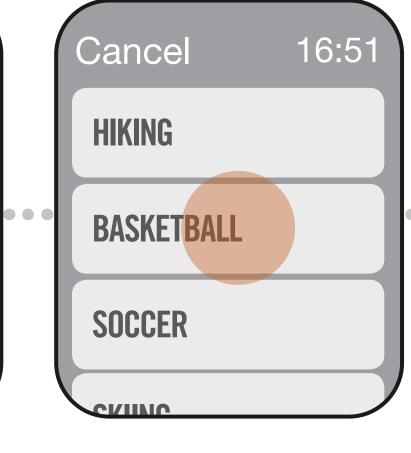

## NIKE+ FUEL FIRST TIME USE - TAGGING A SESSION

Start Session

Force hold activates a menu to tag your session. Top 3 sessions will be displayed on first time use.

This will allow to quickly tag a session.

Tag Session

If their session is not available, tapping "More" will display more session types.

Tag Session Module

Tapping a session type immediately starts a session.

Countdown