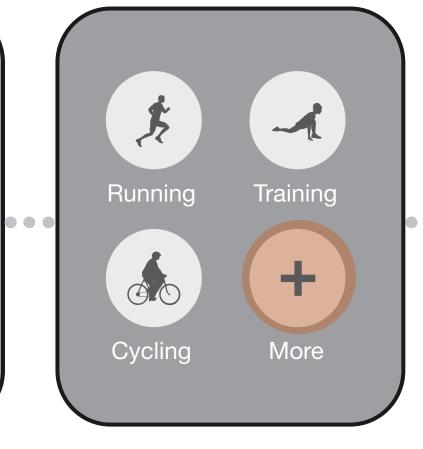

## NIKE+ FUEL FIRST TIME USE - TAGGING A SESSION

Start Session

Force hold activates a menu to tag your session. Top 3 sessions will be displayed on first time use.

This will allow to quickly tag a session.

Tag Session

If their session is not available, tapping "More" will display more session types.

Tag Session Module

Tapping a session type immediately starts a session.

Countdown