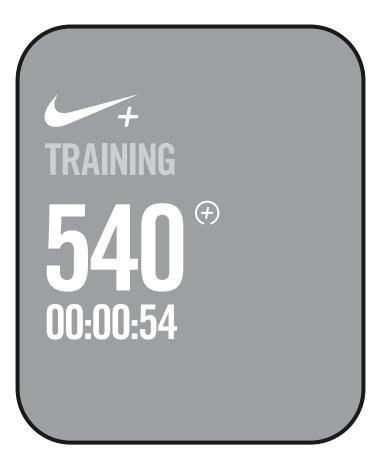

**USER JOURNEYS** 

## **OVERALL SCHEME**











## GLANCES





#### Not Signed In



Nike+ App



In-Session



## COMPLICATIONS





#### NikeFuel



Display NikeFuel compared to yesterday's hour. NikeFuel be updated at every hour.

## MAIN NAV











2 days in a rows.

a consecutive day streak.

## START A SESSION





## NIKE+ FUEL FIRST TIME USE - START A SESSION





## NIKE+ FUEL FIRST TIME USE - TAGGING A SESSION

Start Session



Force hold activates a menu to tag your session. Top 3 sessions will be displayed on first time use.

This will allow to quickly tag a session.

Tag Session



If their session is not available, tapping "More" will display more session types.

Tag Session Module



Tapping a session type immediately starts a session.



Countdown



#### 4

## **NIKE+ FUEL**

#### SECOND TIME THROUGH THE EXPERIENCE - START A SESSION





### **NIKE+ FUEL**

#### SECOND TIME TH