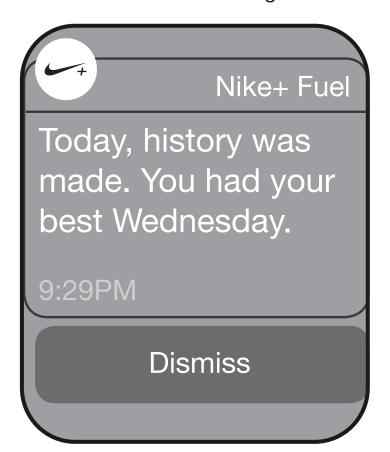

## NIKE+ FUEL IN APP GOAL/MILESTONES NOTIFICATIONS

In-Session

At every 100NF earned, haptic alerts will be activated during a session.

**Trophy Notification** 

Athletes will receive trophy notifications after completing their session.