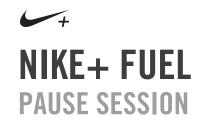

Force hold will activate a menu and also allow to pause the session.

**TAPIC** 

Start

also allow to resume the session.

## END SESSION