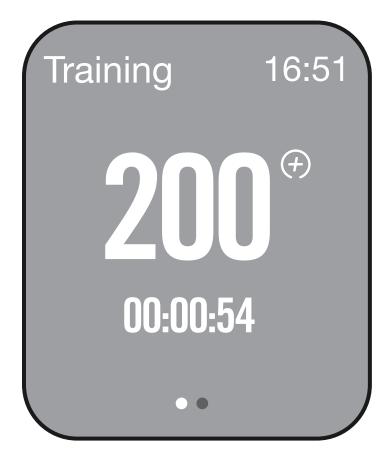

## NIKE+ FUEL IN APP GOAL/MILESTONES NOTIFICATIONS

In-Session

At every 100NF earned, haptic alerts will be activated during a session.

**Trophy Notification** 

Athletes will receive trophy notifications after completing their session.

Notification

Goal Notification

Goal notifications will be displayed once they hit their goal.

Notification

Friends Short Look

Friends Long Look

Cheers Short Look

Cheers Long Look