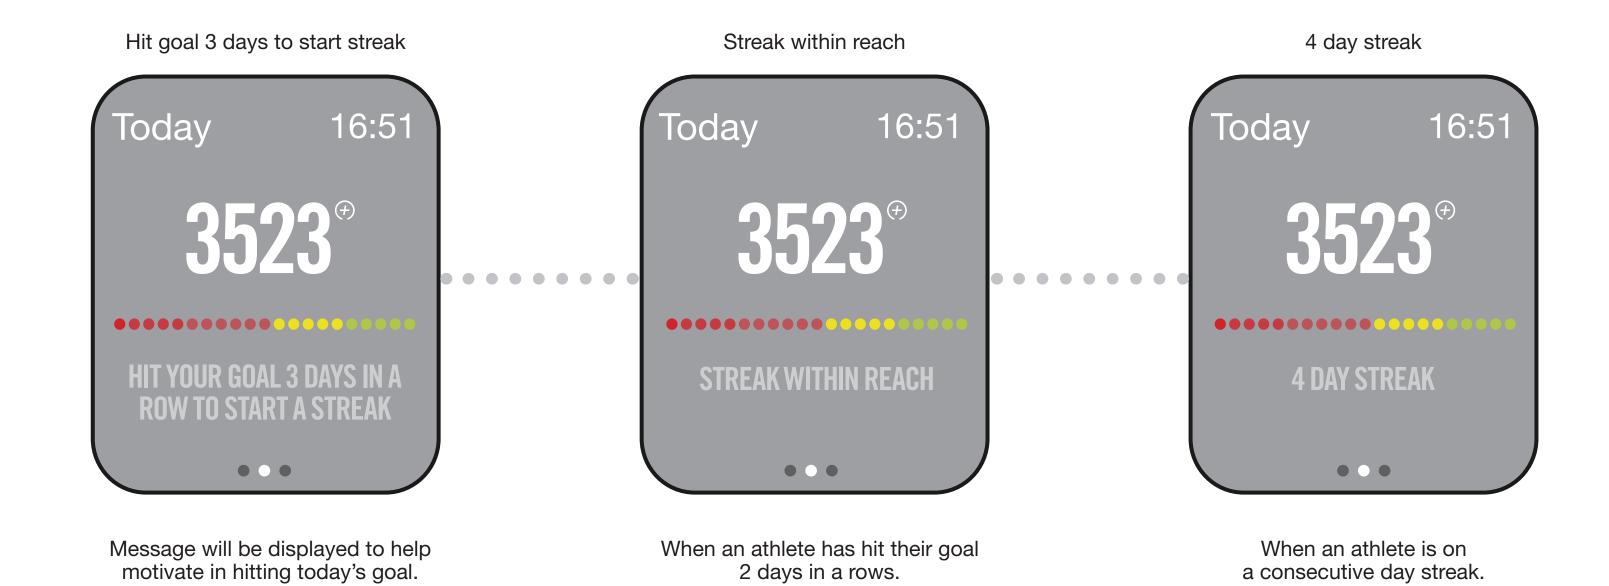

**USER JOURNEYS** 

## **OVERALL SCHEME**











## GLANCES





#### Not Signed In



Nike+ App



In-Session



## COMPLICATIONS





#### NikeFuel



Display NikeFuel compared to yesterday's hour. NikeFuel be updated at every hour.

## MAIN NAV











2 days in a rows.

a consecutive day streak.

## START A SESSION





## NIKE+ FUEL FIRST TIME USE - START A SESSION





## NIKE+ FUEL FIRST TIME USE - TAGGING A SESSION

Start Session



Force hold activates a menu to tag your session. Top 3 sessions will be displayed on first time use.

This will allow to quickly tag a session.

Tag Session



If their session is not available, tapping "More" will display more session types.

Tag Session Module



Tapping a session type immediately starts a session.



Countdown



#### 4

## **NIKE+ FUEL**

#### SECOND TIME THROUGH THE EXPERIENCE - START A SESSION





### **NIKE+ FUEL**

#### SECOND TIME THROUGH THE EXPERIENCE - TAGGING A SESSION



Force hold activates a menu to tag your session. Last 3 sessions started by the athlete will be displ